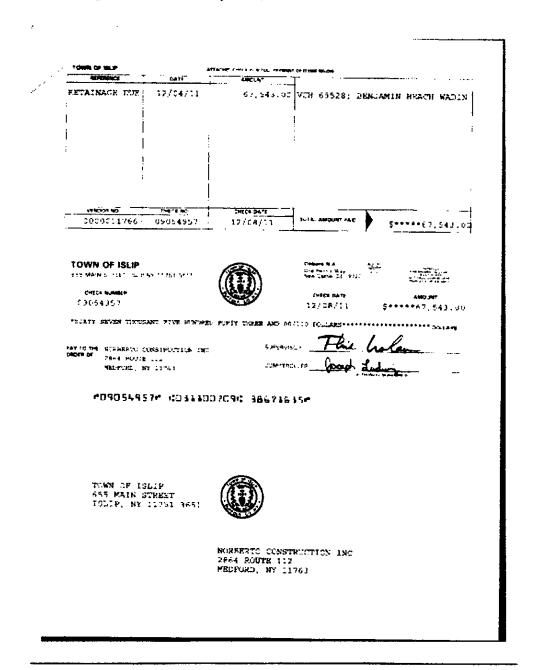

h Construction 6/25/2010



Municipal Workers Help Norberto on 6/26/2010



Paint was used to fill and cover the cracks...one year after pool opened...



A Notice of Claim was filed by the parents of the injured child and despite the fact that the suit is still pending and the pool's condition was and continues to be an issue- on December 8, 2011, a check was issued to Norberto Construction Inc. for \$67, 543 dollars (their retainage fee) upon their having "successfully completed" the pool project.

Mr. Ludwig said as long as the maintenance bond was still in effect that there was no problem with the Town paying the retainage fee. The bond protection ends on May 26, 2012 so if it is not extended and the problems with the pool are not fixed by then, the Town will declare them in default.



Check to Norberto Construction 12/08/11

### DEPARTMENT OF PLANNING AND DEVELOPMENT DIVISION OF ENGINEERING AND CONTRACTS Memorandum

| DATE                                                                                                                                                                                                                                                           | November 16, 2011                                                                         |
|----------------------------------------------------------------------------------------------------------------------------------------------------------------------------------------------------------------------------------------------------------------|-------------------------------------------------------