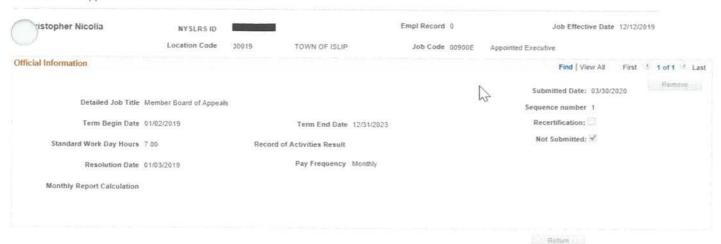

|

#### Elected and Appointed Official Resolution Form





### NYS OSC MAILRO Standard Work Day and Reporting Resolution for Elected and Appointed Officials

REC'D-246

RS 2417-A (Rev. 3/14)

| vill report the officials                                                                                                  | Standard<br>Work Day<br>(Hrs/day)<br>Min. 6 hrs<br>Max. 8 hrs                                  | Name<br>(First and Last)                                                                                                                                                                    | Social<br>Security<br>Number<br>(Last<br>4 digits)                                                                      | Registration<br>Number                                                                               | Tier 1<br>(Check<br>only