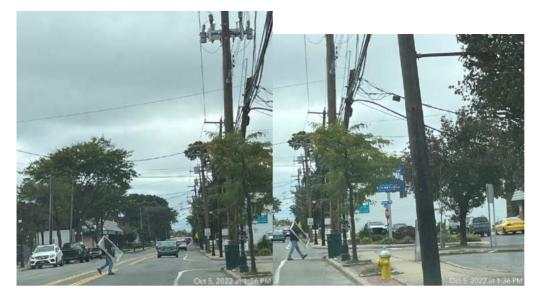

## **Suffolk glass**

window of no
size to Islip Town Hall
being picked up by town worker
in a town truck

Placed in a town truck on town time for whom?