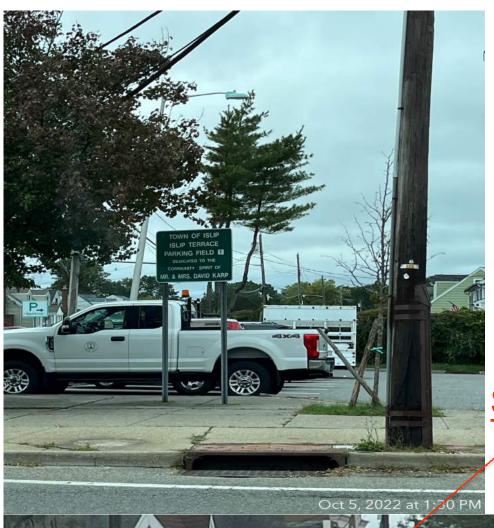

## **Suffolk glass**

window of no
size to Islip Town Hall
being picked up by town worker
in a town truck

Placed in a town truck on town time for whom?