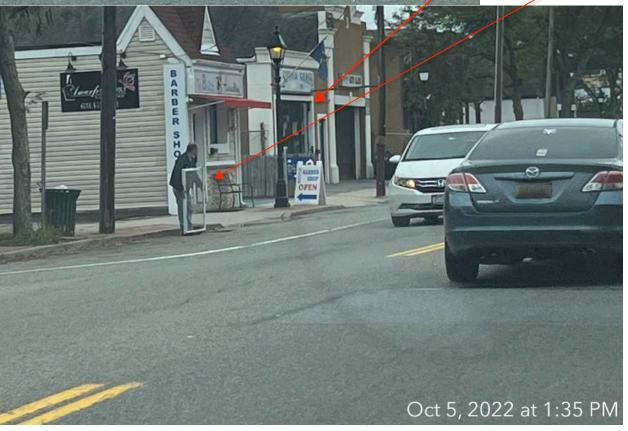

## **Suffolk glass**

window of no
size to Islip Town Hall
being picked up by town worker
in a town truck

Placed in a town truck on town time for whom?