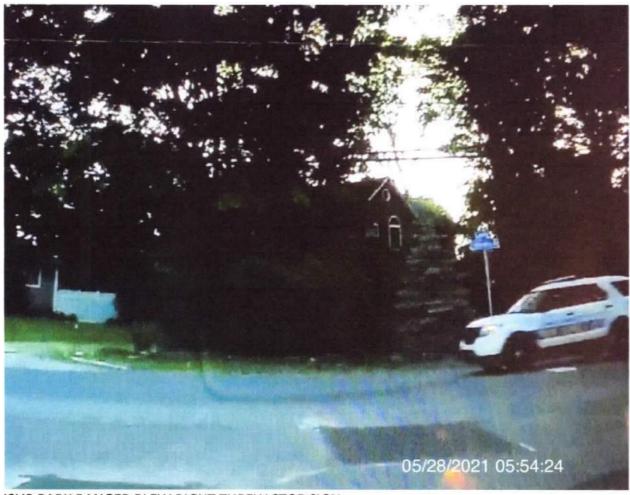

## 3 different time: ISLIP TOWN VEHICLES BLEW THIS STOP SIGN! THEY SAY THEY ARE ABOVE THE LAW!

#### TIMBERPOINT ROAD AND CAMPBELL LANE

MANY CHILDREN ON BIKES-TIMBERPOIT ROAS HAS AN ELEMENTARY SCHHOOL DOW A FEW BLOCKS

ISLIP PARK RANGER BLEW RIGHT THREW STOP SIGN

ON DASH CAM VIDEO

Supervisor Carpenter says- "Working to Make Islip an Even Better Place"

Commissioner of Public Safety

As far as we're concerned public safety is of "NO CONCERN"

Conversation on audio—there're reply- "oh, they did not know there was a stop sign!

Park Ranger came back to intimidate me, the following week!

The Town REFUSED to comply, all on dash cam video

Park Ranger blows stop sign again! The town REFUSES AGAIN to comply, all on dash cam video