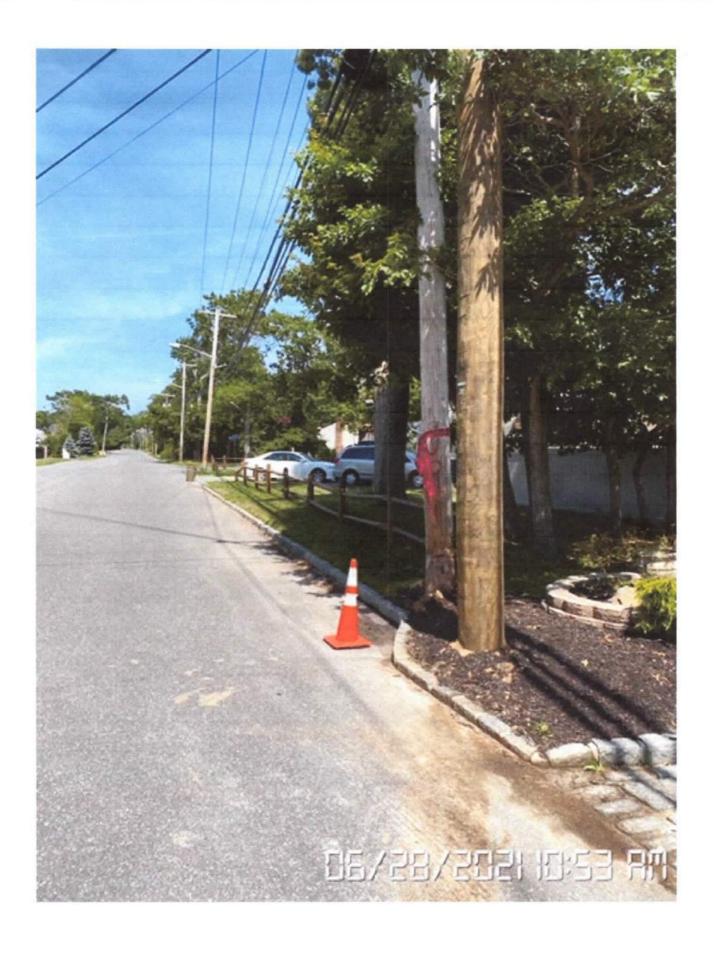

ACCORDING TO ISLIP TOWN SUPERVISOR CARPENTER AND DPW COMMISSIONER OWENS, THEY SEE NO WRONG DOING HERE!

# CAN YOU SEE, IF A VEHICLE OR FOR THAT MATTER ANYONE IS APPROACHING ON YOUR RIGHT?





#### Plants, fences obstructing views are threat to motorists

Sometimes the biggest threat to a motorist isn't what's on the roadway, but what's off of it.

The threat can be tall or short. It can be living or inanimate. From trees to bushes to signs to fences, it's whatever obstructs the view of oncoming traffic, and Augusta has its own set of ordinances to combat the problem.

"It's for the safety of the citizens,"

According to city code, the Traffic Engineering Division is responsible for identifying nuisance trees and shrubs and notifying the owner that their property may be in violation.







## 3 different time: ISLIP TOWN VEHICLES BLEW THIS STOP SIGN! THEY SAY THEY ARE ABOVE THE LAW!



## WE HAVE MANY CHILDREN BUT NONE TO SPARE



#### TIMBERPOINT ROAD AND CAMPBELL LANE



MANY CHILDREN ON BIKES-TIMBERPOIT ROAS HAS AN ELEMENTARY SCHHOOL DOW A FEW BLOCKS



ISLIP PARK RANGER BLEW RIGHT THREW STOP SIGN

ON DASH CAM VIDEO

Supervisor Carpenter says- "Working to Make Islip an Even Better Place"



Commissioner of Public Safety

As far as we're concerned public safety is of "NO CONCERN"

Conversation on audio—there're reply- "oh, they did not know there was a stop sign!



Park Ranger came back to intimidate me, the following week!

The Town REFUSED to comply, all on dash cam video



Park Ranger blows stop sign again! The town REFUSES AGAIN to comply, all on dash cam video