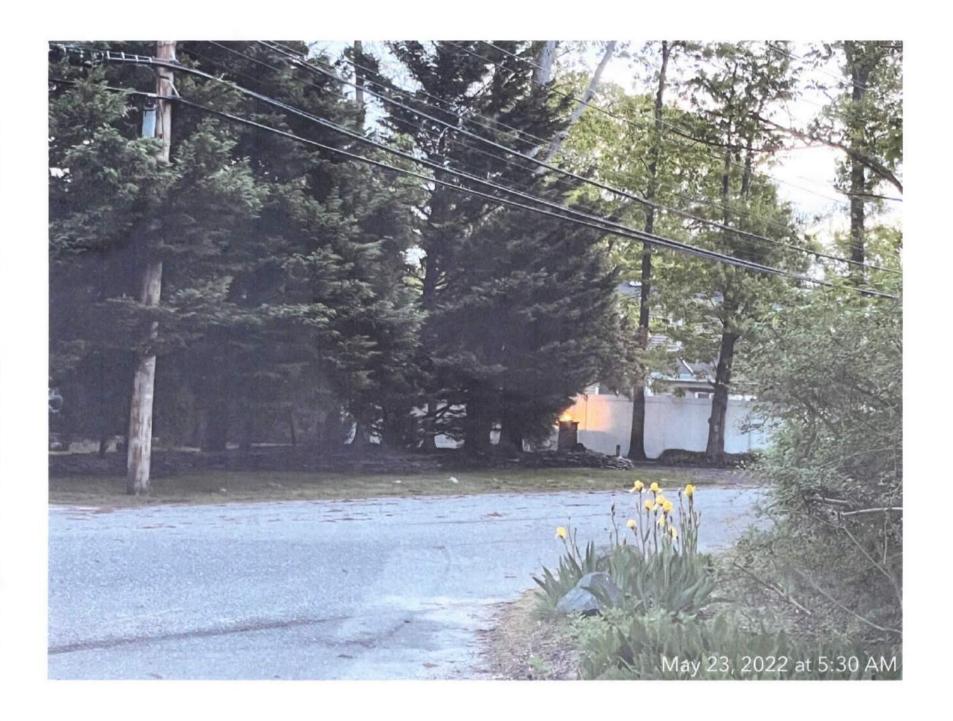

## **NO SIGHT LINE**

2 SEPARATE OCCASIONS DPW COMMISSIONER SENT OUT TO TALK THAT THEY WOULD TAKE CARE OF THIS ISSUE, BUT THERE IS NO TRIANGLE LAW HERE!

WE'RE SUPPOSE TO BE STUPID

- § 68-404 Obstructions to motorist's sight.
- 5 68-405 Sight triangles.
- A. Intersecting streets shall have a sight triangle at every corner. Each si pavement edges and a diagonal line joining points on the pavement edge the point of the actual or projected intersection of the pavement edge.

# CAN YOU SEE, IF A VEHICLE OR FOR THAT MATTER ANYONE IS APPROACHING ON YOUR RIGHT?