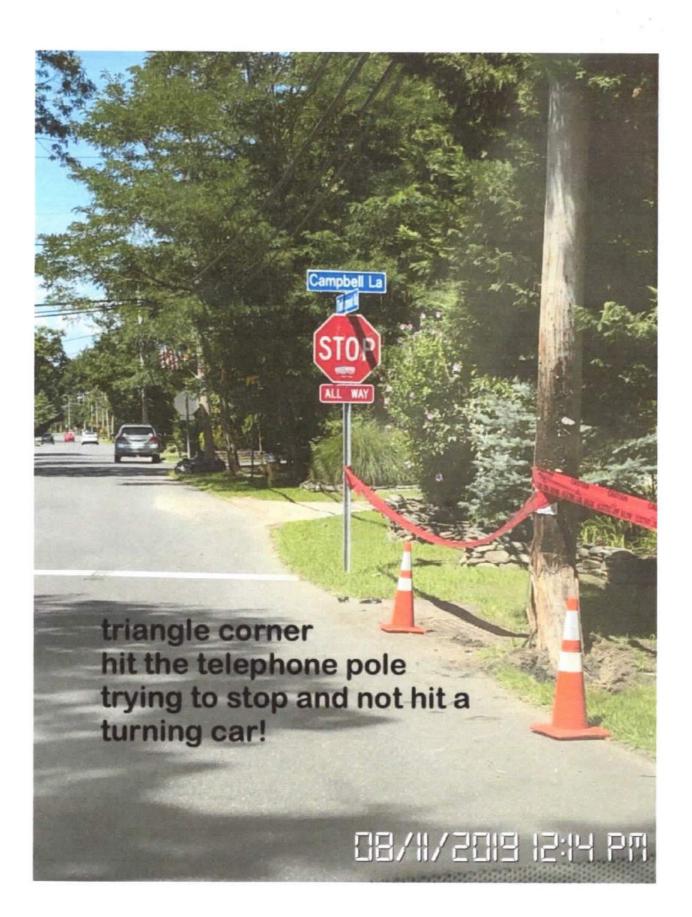

## THE DANGEROUS CORNER OF CAMPBELL LANE & TIMBERPOINT ROAD

THE RESIDENTS, THE TOWN AND NEW YORK

STATES OWN CODES

PLEASE MAKE THE CALL
THIS IS OF GREAT CONCERN TO ALL

<u>631-224-5500</u>

## Timberpoint Road petition for a BLINKING CAUTION light and severs replaced Timberpoint Road and Campbell Lane