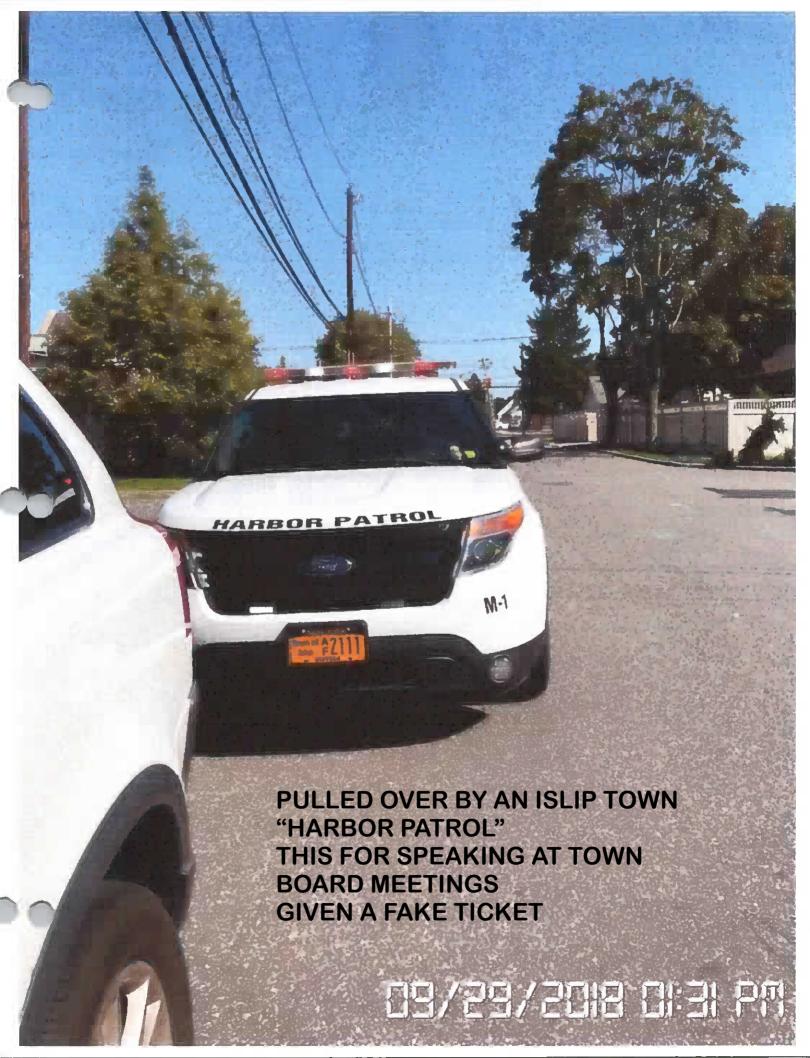

to a 2012 assault by the county's former police...

8. Tom Spota Indicted - Video Results

2:49

District Attorney in New York Resigns After Federal Indictment филутноп отдержи

9. More Tom Spota Indicted videos

Suffolk County DA Thomas Spota Indicted in 2012 Police ... 10.

www.nbcnewyork.com/news/local/suffolk-county...

Suffolk County District Attorney Thomas Spota and one of his top aides have been indicted on charges that they obstructed a federal civil rights investigation into the beating of a handcuffed...

DA Thomas Spota 'leaving my post' after federal indictment ... 11.

www.newsday.com/long-island/suffolk/da-thomas...

Suffolk County District Attorney Thomas Spota announced Thursday he will leave office as a result of his indictment on federal obstruction of justice charges.



|                  | OD 6500 8037     |
|------------------|------------------|
| COURT APPEARANCE | COUNT APPEARANCE |









STINGUISHING FEATURES OF THE CLASS

onder general supervision, an employee in this class is responsible for assigning docking and mooring spaces and maintaining navigable channels to ensure the safe and orderly flow of boating traffic in a town or village harbor. The incumbent assists in the enforcement of marine ordinances, studies and makes recommendations for the improvement of harbor areas and facilities, and may exercise supervision over maintenance personnel and Bay Constables. Does related work as required.

#### TYPICAL WORK ACTIVITIES

Assigns mooring spaces to power and sail boats;

Surveys and records the number, size and types of boats using harbor