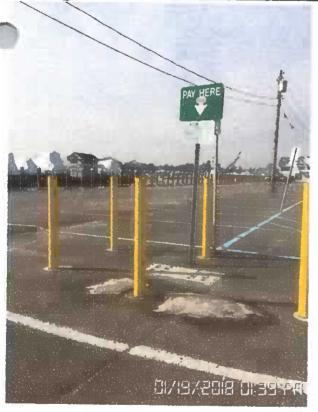

ension of 4 to 6 inches, and the distance from the outside edge of the horizontal arm to the outside edge of the vertical arm is shown as a dimension of 12 inches. A leader arrow points to one of these white cross

markings from a note stating "Extension enables driver to see limits of stall.

\* PLEASE NOTE 12 INCHES IN-BETWEEN PARKING SPOTS \*22' TO 26' LENGTH OF PARKING SPOTS

\* NO PARKING 20' FROM PARKING SPOT TO (WITH A CROSSWALK MARKED OR UNMARKED) A SIDEWALK

\* NO PARKING 30' FROM PARKING SPOT TO SIGNAL MARKER (CROSSWALK) IN ROAD AT A CORNER

\* NO PARKING 15' BOTH WAYS FROM A FIRE HYDRANT AS PER NYS TRANSPERTATION, ISLIP TOWN HAS ILLEGALLY PLACED PAVEMENT PARKING LINES.

NOT ONLY IS MAIN STREET A STATE ROAD BUT LINES ARE TOTALLY WRONG AND ILLEGAL.

diagram received from NYS Dot



MARINA PARKING WITH RESTAURANTS ARE FREE



PERM 42 (09/09)

### State of New York **Department of Transportation**

#### **Highway Work Permit**

Permit No.:

20141043345

Date Issued:

09/23/2014

Project ID No.:

**Expiration Date:** 03/31/2017

\*Permittee 1: TOWN OF ISLIP

\*Permittee 2:

149082 MULTI SPACE METER PARKING

655 MAIN STREET

ISLIP, NY 11751

Emergency Contact: ROBERT L. CICALE

Emergency Number: 631-224-5573

\*Permittee 4:

CENTRAL METER PARKING

Under the provisions of the Highway Law or Vehicle & Traffic Law, permission is hereby granted to the permittee to:

INSTALI. AND MAINTAIN PARKING METERS IN THE VILLAGE OF BAY SHORE TOWN OF ISLIP. ALONG NYS RTE. 27A (MONTAUK HWY.) WORK PERFORMED SHALL BE ACCORDING TO APPROVED PLANS AND PERMIT DOCUMENTS . WORK ZONE TRAFFIC CON