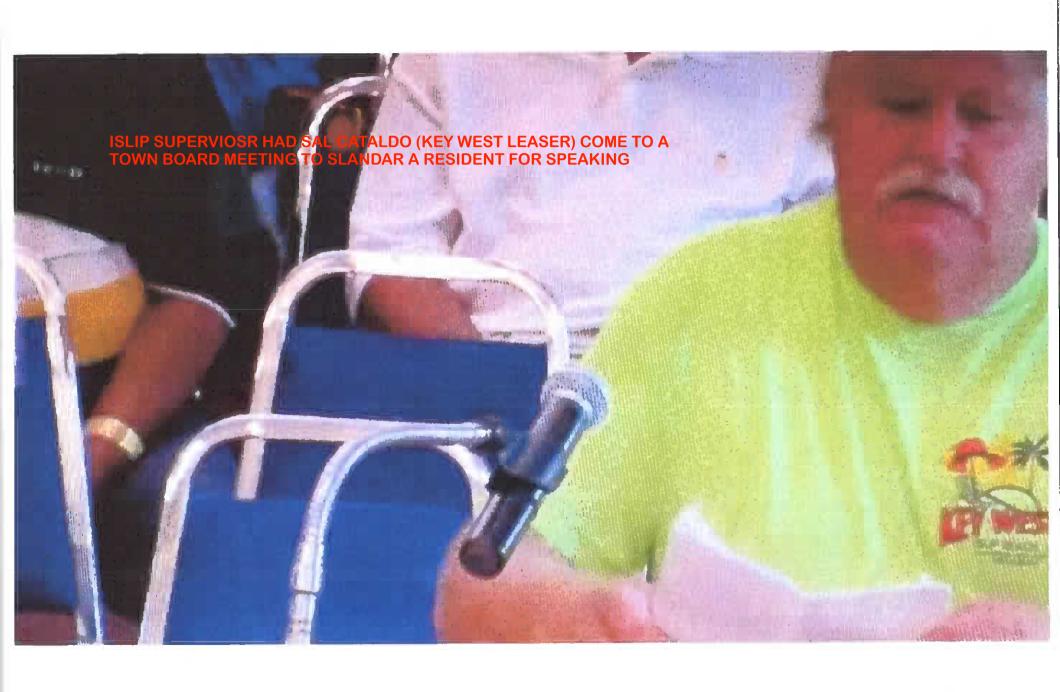

features live music (including karaoke) and serves alcohol – near their homes.

"We don't want to feel like criminals this year," said Cataldo, who noted that "one resident" frequently called the police to voice noise complaints over the past two seasons. "We promote a family place. There are rumors that we're not allowed to have entertainment this year, but as far as I know, we can. We have the support of the public, but we don't really have the support of the town."

Cataldo said that no hard alcohol is served on the premises and that all music stops before sundown.

"I think we've done a good job," he said. "The only people I see intoxicated are people (having their own private parties). We run a nice place, and we want the town board and the town behind us. I think we deserve it."













#### Key West Restaurant at Islip Town Beach.

August 26, 2019 A

Frozen drink Monday 🍈 🌊 🔌

Live from 6 SPV

₱ HUU South Bay Avenue Ist p, New York.

🖀 631-277-5535... >e- More





License is not for consumption on the beach, deck of establishment only



# ISLIP BEACH FRAUD APPROVED BY ISLIP TOWN BOARD AND SUPERVISOR ANGIE CARPENTER

## Sweetheart lease is for only \$8,000 a month

License Agreement for Operation of The Islip Beach Concession
Town of Islip and Route 110 Restaurant Equipment I.LC, a/k/a Islip Beach Inc., d/b/a Sunset Restaurant

- C. This Agreement is contingent upon the issuance of a full premise liquor license, to the LICENSEE by the New York State Liquor Authority. The LICENSEE agrees to use diligence in applying for same. The LICENSEE warrants that there is