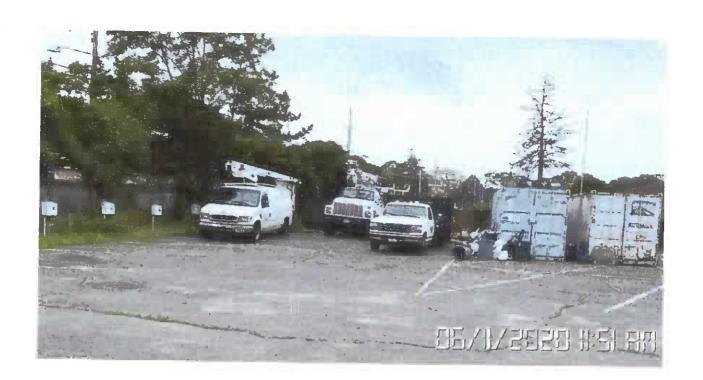

### 1560 5th Ave, Bay Shore, NY 11706

\$6,888,000

For Sale Active Commercial

20 Photos

Map & Location

MANY TOWN VEHICLES IN HIS LOT

| BOYLE FOR SENATE<br>PO BOX 431<br>OAKDALE, NY 11769 | 5,000.00 | 13-DEC-12 | FRIENDS OF ANGIE CARPENTER |
|-----------------------------------------------------|----------|-----------|----------------------------|
| BOYLE FOR SENATE<br>PO BOX 101<br>BAYPORT, NY 11705 | 250.00   | 14-OCT-16 | FRIENDS OF ANGIE CARPENTER |
| BOYLE FOR SENATE<br>PO BOX 101<br>BAYPORT, NY 11705 | 2,500.00 | 07-FEB-19 | FRIENDS OF ANGIE CARPENTER |
| BOYLE FOR SENATE<br>PO BOX 101<br>BAYPORT, NY 11705 | 150.00   | 05-NOV-14 | FRIENDS OF ANGIE CARPENTER |
| BOYLE FOR SENATE<br>PO BOX 101<br>BAYPORT, NY 11705 | 200.00   | 01-DEC-15 | FRIENDS OF ANGIE CARPENTER |