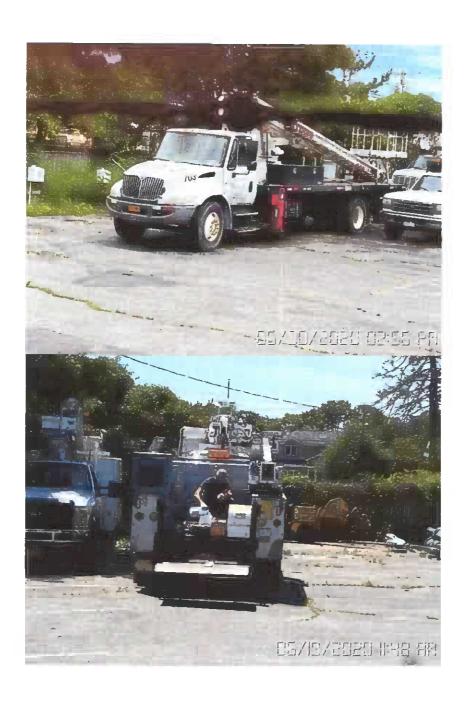

### 1560 5th Ave, Bay Shore, NY 11706

\$6,888,000

For Sale Active Commercial

20 Photos

Map & Location

MANY TOWN VEHICLES IN HIS LOT

| BOYLE FOR SENATE<br>PO BOX 431<br>OAKDALE, NY 11769 | 5,000.00 | 13-DEC-12 | FRIENDS OF ANGIE CARPENTER |
|-----------------------------------------------------|----------|-----------|----------------------------|
| BOYLE FOR SENATE<br>PO BOX 101<br>BAYPORT, NY 11705 | 250.00   | 14-OCT-16 | FRIENDS OF ANGIE CARPENTER |
| BOYLE FOR SENATE<br>PO BOX 101<br>BAYPORT, NY 11705 | 2,500.00 | 07-FEB-19 | FRIENDS OF ANGIE CARPENTER |
| BOYLE FOR SENATE<br>PO BOX 101<br>BAYPORT, NY 11705 | 150.00   | 05-NOV-14 | FRIENDS OF ANGIE CARPENTER |
| BOYLE FOR SENATE<br>PO BOX 101<br>BAYPORT, NY 11705 | 200.00   | 01-DEC-15 | FRIENDS OF ANGIE CARPENTER |