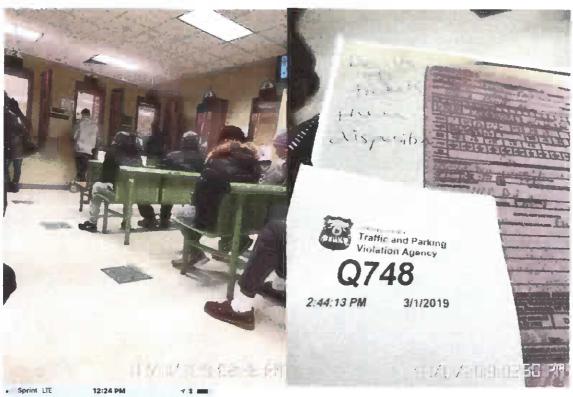

ork Resigns After Federal Indictment филутноп отдержи

9. More Tom Spota Indicted videos

Suffolk County DA Thomas Spota Indicted in 2012 Police ... 10.

www.nbcnewyork.com/news/local/suffolk-county...

Suffolk County District Attorney Thomas Spota and one of his top aides have been indicted on charges that they obstructed a federal civil rights investigation into the beating of a handcuffed...

DA Thomas Spota 'leaving my post' after federal indictment ... 11.

www.newsday.com/long-island/suffolk/da-thomas...

Suffolk County District Attorney Thomas Spota announced Thursday he will leave office as a result of his indictment on federal obstruction of justice charges.



|                  | OD 6500 8037     |
|------------------|------------------|
| COURT APPEARANCE | COUNT APPEARANCE |









STINGUISHING FEATURES OF THE CLASS

onder general supervision, an employee in this class is responsible for assigning docking and mooring spaces and maintaining navigable channels to ensure the safe and orderly flow of boating traffic in a town or village harbor. The incumbent assists in the enforcement of marine ordinances, studies and makes recommendations for the improvement of harbor areas and facilities, and may exercise supervision over maintenance personnel and Bay Constables. Does related work as required.

#### TYPICAL WORK ACTIVITIES

Assigns mooring spaces to power and sail boats;

Surveys and records the number, size and types of boats using harbor facilities;

Lays out and installs various types of buoys, markers, poles, speed floats, and other navigation aids in town