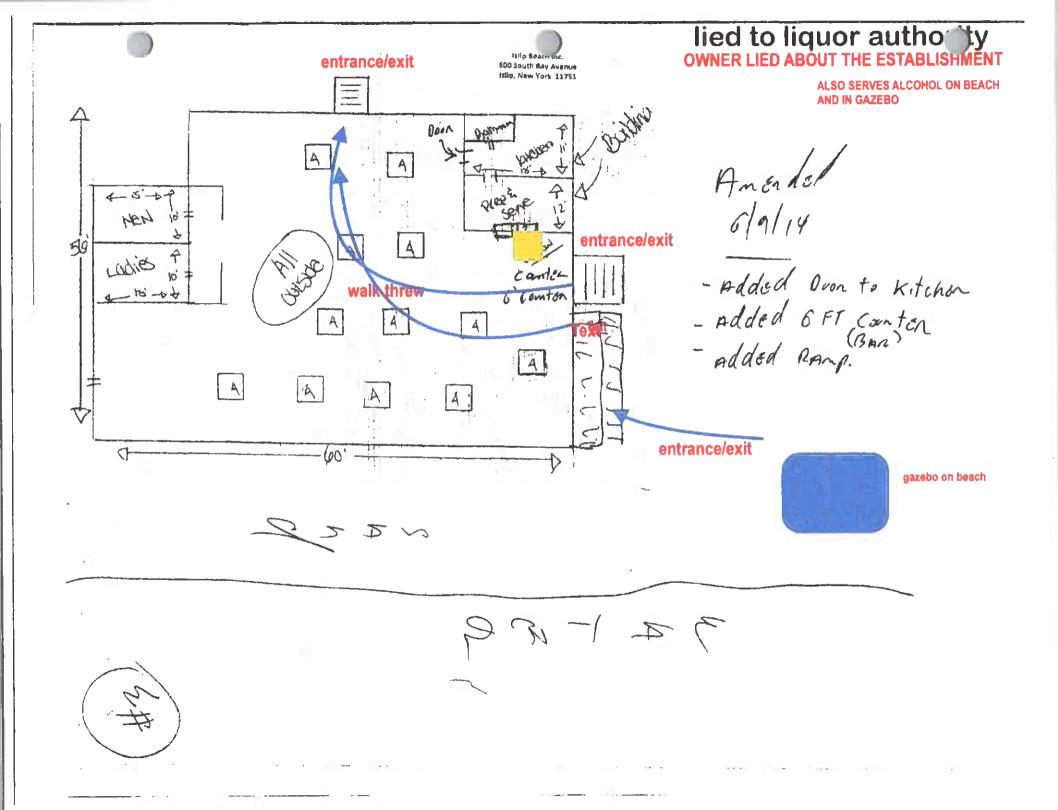

| Length                                                      | Length                                                           |            |
| Shape Stape                        | ht Shape                                                                                      | Shape                                                       | Shape                                                            |            |
|                                    | Attach additional ch-                                                                         |                                                             |                                                                  |            |

Attach additional sheets if needed if there are more than 4 bars.



## There are many pass through entrance and exists,

## 600 S Bay Ave, Islip NY

SUNSET BEACH- SAL CATALDO
ISLIP TOWN ADMINISTRATION IGNORED ALL COMPLAINTS





ANDREW M. CUOMO Governor VINCENT G. BRADLEY
Chairman

LILY M. FAN Commissioner

GREELEY FORD
Commissioner

August 20, 2019

Re: FOIL Request Number 2019-010445

Dear Requester:

I write in response to record request number 2019-010445 dated August 12, 2019, regarding:

New York Freedom of Information Law (FOIL): N.Y. Pub. Off. Law, secs 84-90 PUBLIC OFFICERS LAW, ARTICLE 6

I am requesting, under the Freedom of Information Law (FOIL), documents of any and all permits applied for and or granted for off premise serving alcohol for Islip Beach Inc.

The State Liquor Authority (Authority) has reviewed your request. Pursuant to the Ne