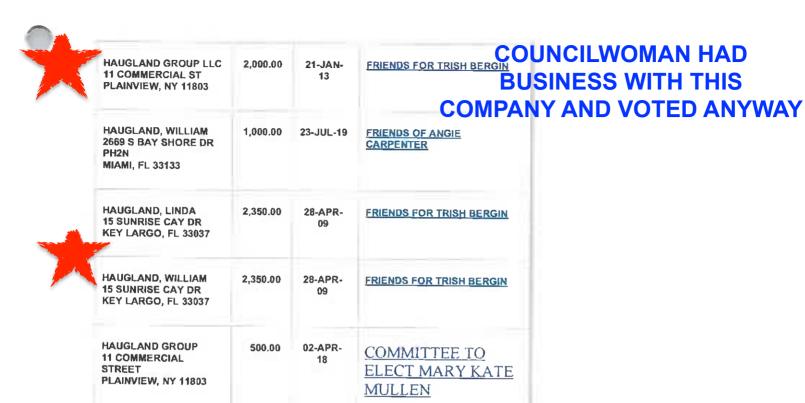

### **CONTRIBUTIONS OR BRIBES?**

### carpenter

https://cfapp.elections.ny.gov/ords/plsql browser/CONTRIBUTORA COUNTY?ID in=C19879&d ate From=01/01/2000&date to=12/31/2019&AMOUNT From=1.00&AMOUNT to=10,000.&ZI P1=&ZIP2=&ORDERBY IN=N&CATEGORY IN=ALL