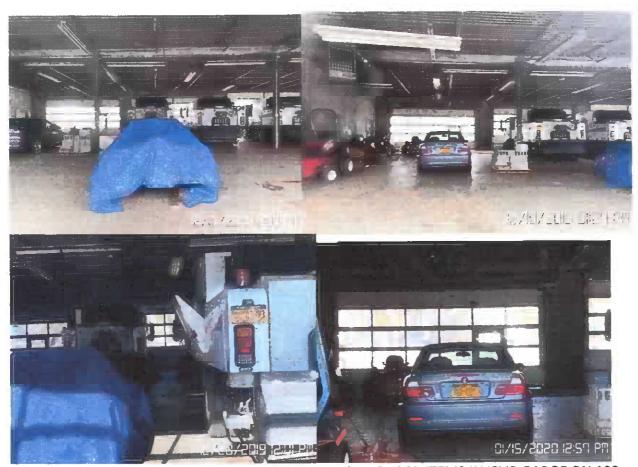

### 1560 5th Ave, Bay Shore, NY 11706

\$6,888,000

For Sale Active Commercial

20 Photos

Map & Location

MANY TOWN VEHICLES IN HIS LOT

| BOYLE FOR SENATE<br>PO BOX 431<br>OAKDALE, NY 11769 | 5,000.00 | 13-DEC-12 | FRIENDS OF ANGIE CARPENTER |
|-----------------------------------------------------|----------|-----------|----------------------------|
| BOYLE FOR SENATE<br>PO BOX 101<br>BAYPORT, NY 11705 | 250.00   | 14-OCT-16 | FRIENDS OF ANGIE CARPENTER |
| BOYLE FOR SENATE<br>PO BOX 101<br>BAYPORT, NY 11705 | 2,500.00 | 07-FEB-19 | FRIENDS OF ANGIE CARPENTER |
| BOYLE FOR SENATE<br>PO BOX 101<br>BAYPORT, NY 11705 | 150.00   | 05-NOV-14 | FRIENDS OF ANGIE CARPENTER |
| BOYLE FOR SENATE<br>PO BOX 101<br>BAYPORT, NY 11705 | 200.00   | 01-DEC-15 | FRIENDS OF ANGIE CARPENTER |