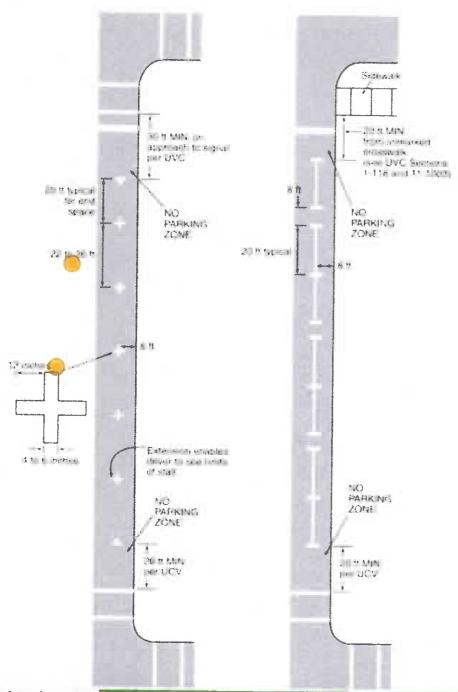

tal arm to the outside edge of the vertical arm is shown as a dimension of 12 inches. A leader arrow points to one of these white cross markings from a note stating "Extension enables driver to see limits of stall.

## \* PLEASE NOTE 12 INCHES IN-BETWEEN PARKING SPOTS

\*22' TO 26' LENGTH OF PARKING SPOTS

NO PARKING 15' BOTH WAYS FROM A FIRE HYDRANT AS PER NYS

TRANSPERTATION, ISLIP TOWN HAS ILLEGALLY PLACED
PAVEMENT PARKING LINES.

<sup>\*</sup> NO PARKING 20' FROM PARKING SPOT TO (WITH A CROSSWALK MARKED OR UNMARKED) A SIDEWALK

<sup>\*</sup> NO PARKING 30' FROM PARKING SPOT TO SIGNAL MARKER (CROSSWALK) IN ROAD AT A CORNER

# NOT ONLY IS MAIN STREET A STATE ROAD BUT LINES ARE TOTALLY WRONG AND ILLEGAL.

## diagram received from NYS Dot

Figure 3B-21. Examples of Parking Space Markings



town board member Trish Bergin, who is up for re-election, issued a statement calling the meters a "failure."

Sometimes well-intended actions by elected officials fall flat," she said, adding that she wanted the board to "join me invoting to rip these meters out."

## Businesses, officials spar over Bay Shore parking meter program

Critics say the controversial Bay Shore meter program is crippling local businesses, but Islip Town...



001303317

### Bay Shore residents: Parking meters are hindering businesses ...

www.fios1news.com/.../focal-bay-shore-residents-parking-meters-are-hindering-busin... 

BAY SHORE — An overwhelming amount of business owners and residents called on Islip officials to remove parking meters that they say negatively impact the community. Bay Shore is thriving,