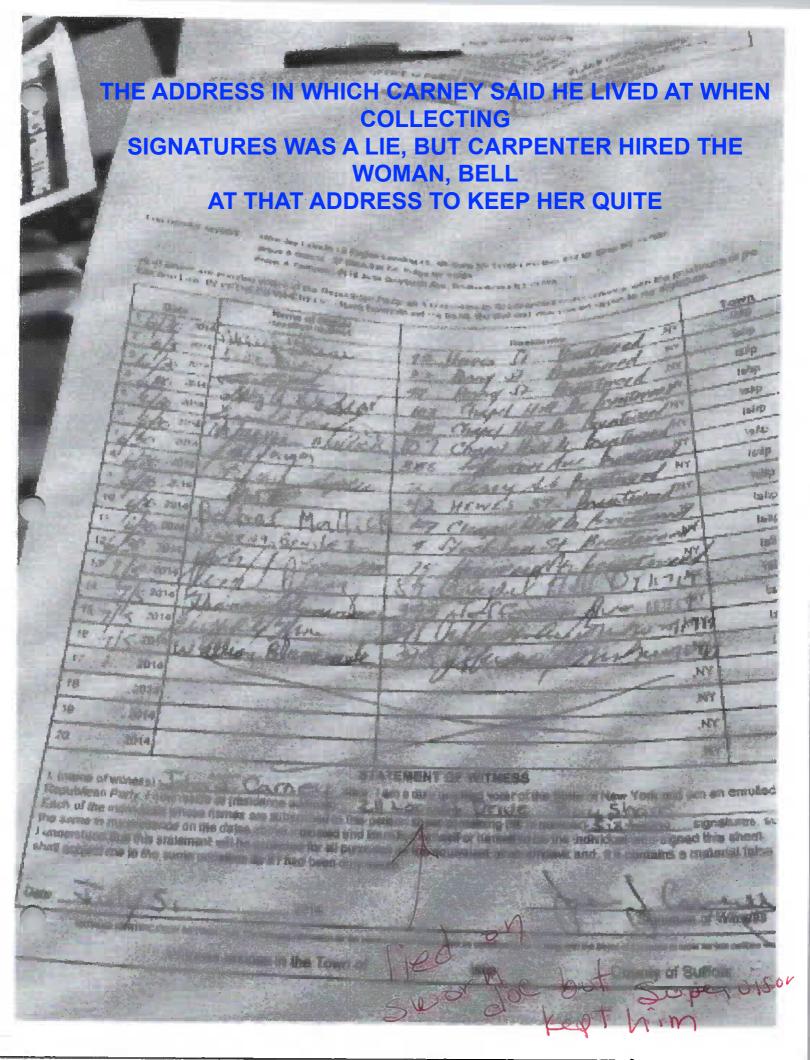

three weeks ago for health reasons. Allen was the assistant fire marshal for Islip. Investigators says the duo is accused of coercing four people to decline job offers from the Town of Islip so that Carney and Allen could hand-pick candidates they wanted for the jobs. They say the hand-picked candidates scored lower on the civil service exam. Suffolk officials say Carney and Allen told the four job candidates that if they didn't decline the job positions, they would slap them with code enforcement violations on their homes.

Both men were arraigned Tuesday in Suffolk County Court.

Carney's attorney James Pascarella says the allegations stem from political vendettas.

Both men pleaded not guilty and will be back in court next month. (NOW THEY HAD IT ADJOURNED TO NOVEMBER 30<sup>TH</sup>)



#### U.S.A. Emergency Board-up 24 Hours, 7 Days a Week (631) 327-4300

\$229,843.43 taxpayer money paid in work

### (Bids said to be changed) as per councilwoman Bergin

**Tony Negron** convicted felon President

Phone: (631) 626-6360\* / (631) 327-4300

E-Mail: emergency@usaboardup.com

#### Staff

Ralph S sex offender Project Manager

Phone: (631) 231-3340

E-Mail: ralph@usaboardup.com

Check this bid for fires in houses that need board up

Friend of John Carney former Islip public safety commissioner now facing 4 felonies 12 misdemeanors

U.S.A. Emergency Board-Up., Inc.

FOUND OUT THIS MAY BE A LIE TO GET IN HER BOYFRIENDS
BOARD UP FRIENDS CIPRO, WHICH THE TOWN
NOW USES

#### Services News Government Local



### NYS Department of State Division of Corporations Entity Information

T