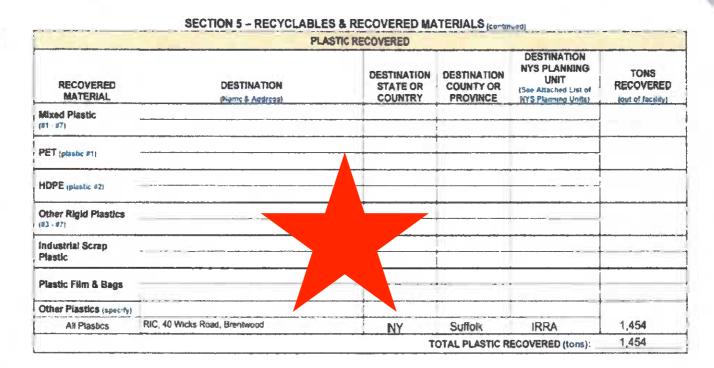

#### RECYCLABLES HANDLING & RECOVERY FACILITY ANNUAL REPORT

Submit the Annual Report no later than March 1, 2016.

This annual report is for the year of operation from January 01, 2015 to December 31, 2015